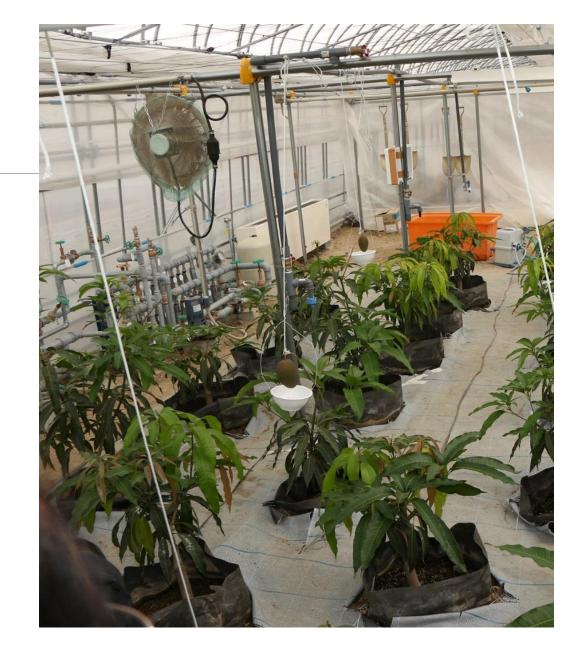

### New Industries

#### Creating energy from waste

#### New Industries

# Use generated gas and electricity for new industry