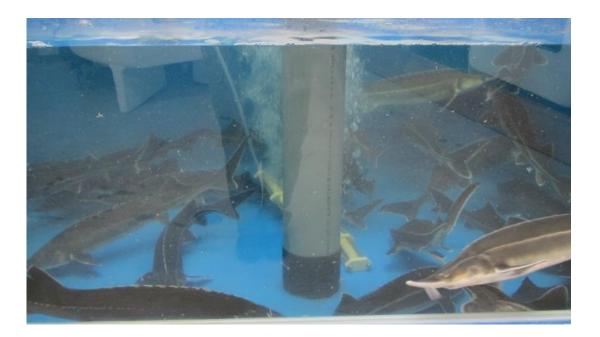

### New Industries

#### Creating energy from waste

#### New Industries

# Use generated gas and electricity for new industry