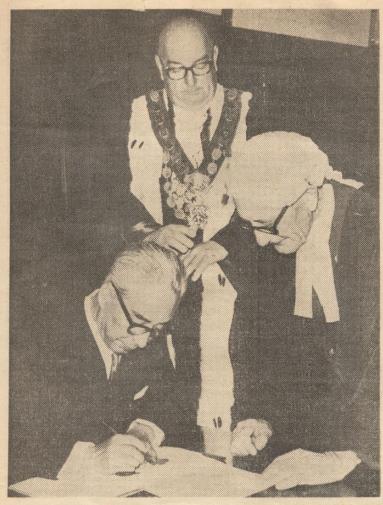

# Sister City Guests

INT

The Mayor and Mayoress of Lismore's "sister city" in Japan, Mr. and Mrs. Senzo Nakura, arrived in Lismore yesterday afternoon after a flight from Sydney to Casino. Mr. and Mrs. Nakura are pic-

#### ADOPTS A SISTER CITY

MR. SENZO NAKURA, Mayor of Yamato Takada, Japan, signs the Sister City Agreement between Lismore, N.S.W., and Yamato Takada at a civic reception given the Japanese mayor in the Lismore Council Chambers on Wednesday, August 7, 1963. Alderman C. J. Campbell, Mayor of Lismore, and the Town Clerk, Mr. L. Allan, witness the visitor's signature.