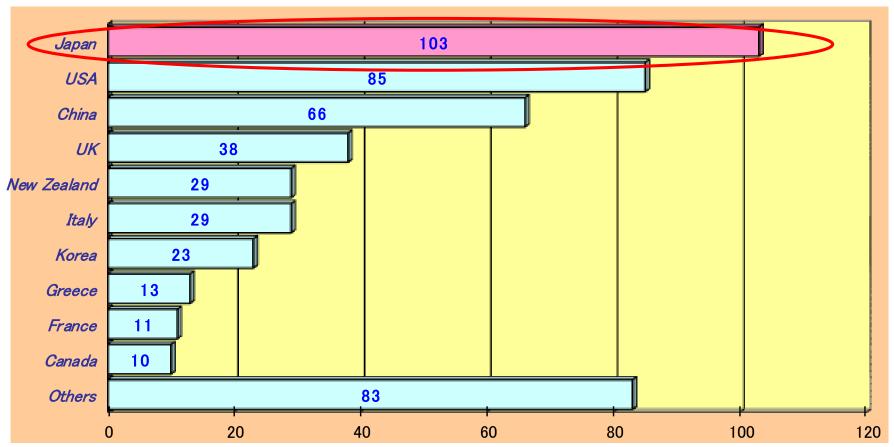

#### The number of Sister City Relationships for Australia (506)

**X Excluding Sister State/Prefecture Relationships** 

Aug, 2014

Resource: Sister Cities Australia