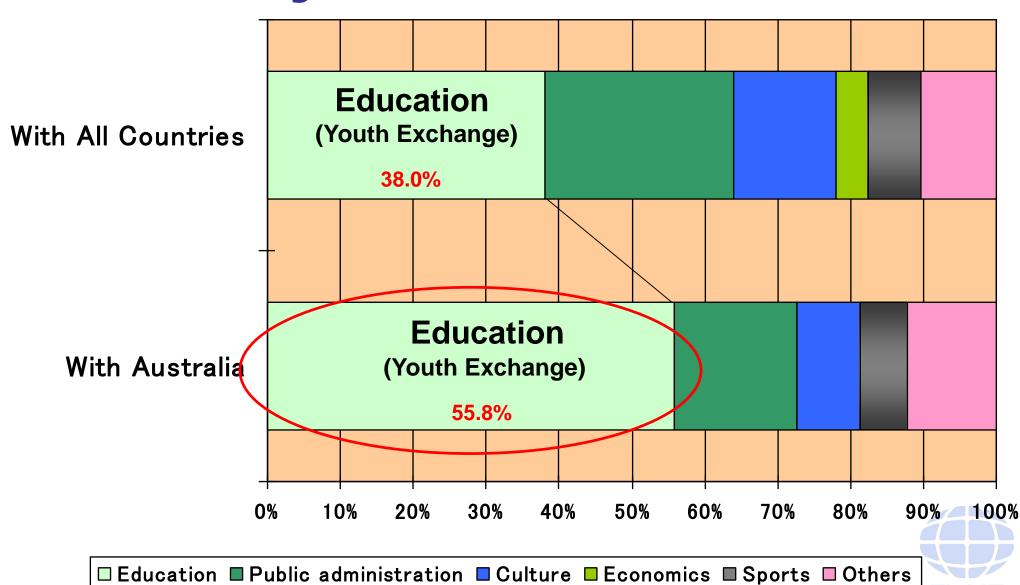

he G.P.O., Sydney, for transmission by post as a newspaper.)

ice 4d.

LISMORE, WEDNESDAY, AUGUST 7, 1963.

Phones: Lismore 2351-8.

MS

# Sister City Guests

INT



The Mayor and Mayoress of Lismore's "sister city" in Japan, Mr. and Mrs. Senzo Nakura, arrived in Lismore yesterday afternoon after a flight from Sydney to Casino. Mr. and Mrs. Nakura are pic-

VISITOR FROM JAPAN . . .

#### ADOPTS A SISTER CITY



MR. SENZO NAKURA, Mayor of Yamato Takada, Japan, signs the Sister City Agreement between Lismore, N.S.W., and Yamato Takada at a civic reception given the Japanese mayor in the Lismore Council Chambers on Wednesday, August 7, 1963. Alderman C. J. Campbell, Mayor of Lismore, and the Town Clerk, Mr. L. Allan, witness the visitor's signature.













# **Sister City Activities**



# Advantages of Sister Cities between Australia and Japan

- Safety and cleanliness
- English Japanese speaking
- Multiculture Local culture
- Rich in nature
- Opposite hemisphere
- Little time difference
- People's character