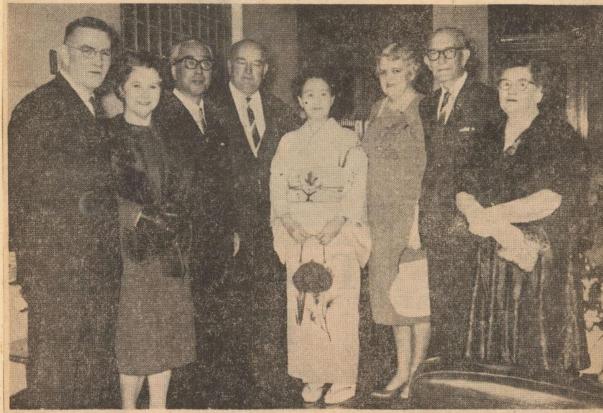

# Sister City Guests

INT

The Mayor and Mayoress of Lismore's "sister city" in Japan, Mr. and Mrs. Senzo Nakura, arrived in Lismore yesterday afternoon after a flight from Sydney to Casino. Mr. and Mrs. Nakura are pic-

VISITOR FROM JAPAN . . .

#### ADOPTS A SISTER CITY

MR. SENZO NAKURA, Mayor of Yamato Takada, Japan, signs the Sister City Agreement between Lismore, N.S.W., and Yamato Takada at a civic reception given the Japanese mayor in the Lismore Council Chambers on Wednesday, August 7, 1963. Alderman C. J. Campbell, Mayor of Lismore, and the Town Clerk, Mr. L. Allan, witness the visitor's signature.