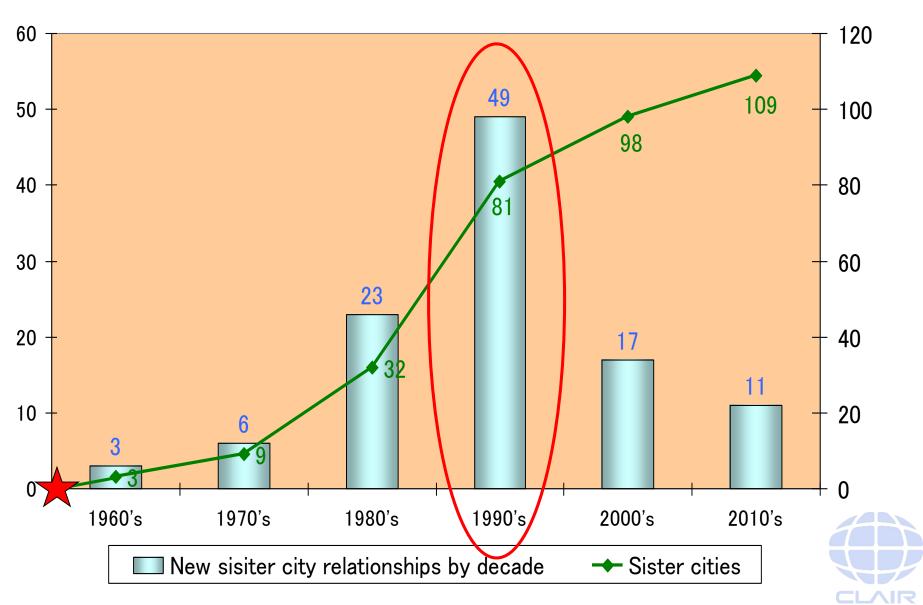

# **Sister City Relationships by State**

July, 2014

|       | Number of<br>Councils | Number of<br>SCs |
|-------|-----------------------|------------------|
| NSW   | 152                   | 40               |
| QLD   | 77                    | 25               |
| VIC   | 79                    | 17               |
| WA    | 140                   | 11               |
| SA    | 68                    | 9                |
| TAS   | 29                    | 4                |
| NT    | 16                    | 2                |
| ACT   | _                     | 1                |
| Total | 561                   | 109              |

### The number of sister cities