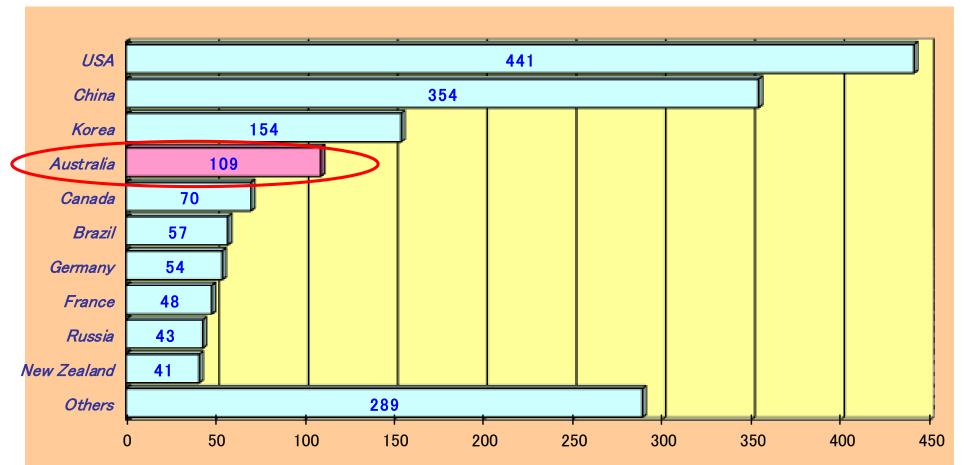

## **Japan's Sister City Relationships**

The number of Japan's Sister City Relationships by country(1,660)

**X Including Sister State/Prefecture Relationships** 

July, 2014