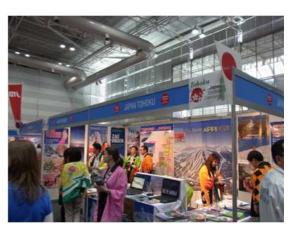

## **EVENT** Snow Travel Expo 2014

CLAIR Sydney is assisting the Hokkaido Tourism Organisation and Hakkoda with their booths at the Snow Travel Expo 2014 in Melbourne and Sydney.

There are no entry fees, so come in and get all the information you need for a great snow trip to Japan!